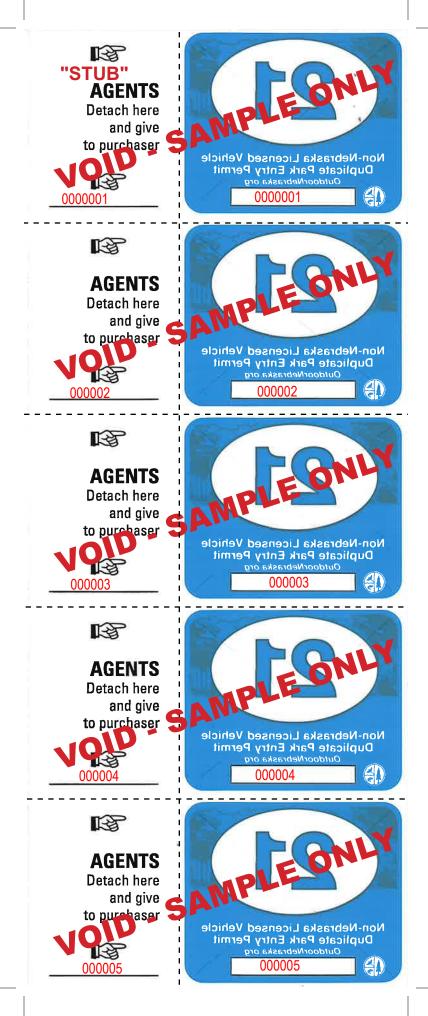

#### APPLICATION INSTRUCTIONS

Carefully remove permit from liner and affix to vehicle as indicated:

VEHICLE WITH WINDSHIELD Permanently affix to uside lower left-hand corrected the windshield (driver site).

VEHICLE WITHOUT WINDSHIELD Permanently affix to any highly visible area

of frame. In the frame application, permit will be reversed, but state, year and number will be visible. Backside of permit decals, printed on back of liner.