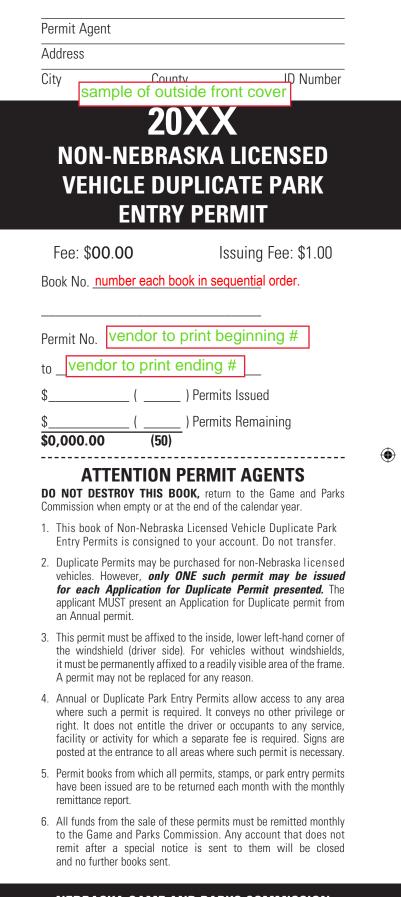

## NEBRASKA GAME AND PARKS COMMISSION

2-9-2021tmr

 $( \blacklozenge )$ 

 $\star$  Agents are requested to complete **ALL** columns on this Sales Register.

| NON-NEBRASKA LICENSED VEHICLE<br>DUPLICATE PARK PERMIT SALES REGISTER |               |                 |           |
|-----------------------------------------------------------------------|---------------|-----------------|-----------|
|                                                                       | PERMIT NUMBER | DATE ISSUED     | ISSUED BY |
| 1                                                                     |               |                 |           |
| 2                                                                     | sample of ins | side front cove | ar L      |
| 3                                                                     | Sample of ma  |                 | Я         |
| 4                                                                     |               |                 |           |
| 5                                                                     |               |                 |           |
| 6                                                                     |               |                 |           |
| 7                                                                     |               |                 |           |
| 8                                                                     |               |                 |           |
| 9                                                                     |               |                 |           |
| 10                                                                    |               |                 |           |
| 11                                                                    |               |                 |           |
| 12                                                                    |               |                 |           |
| 13                                                                    |               |                 |           |
| 14                                                                    |               |                 |           |
| 15                                                                    |               |                 |           |
| 16                                                                    |               |                 |           |
| 17                                                                    |               |                 |           |
| 18                                                                    |               |                 |           |
| 19                                                                    |               |                 |           |
| 20                                                                    |               |                 |           |
| 21                                                                    |               |                 |           |
| 22                                                                    |               |                 |           |
| 23                                                                    |               |                 |           |
| 24                                                                    |               |                 |           |
| 24                                                                    |               |                 |           |
| 26                                                                    |               |                 |           |
| 20                                                                    |               |                 |           |
| 27                                                                    |               |                 |           |
|                                                                       |               |                 |           |
| 29                                                                    |               |                 |           |
| 30                                                                    |               |                 |           |
| 31                                                                    |               |                 |           |
| 32                                                                    |               |                 |           |
| 33                                                                    |               |                 |           |
| 34                                                                    |               |                 |           |
| 35                                                                    |               |                 |           |
| 36                                                                    |               |                 |           |
| 37                                                                    |               |                 |           |
| 38                                                                    |               |                 |           |
| 39                                                                    |               |                 |           |
| 40                                                                    |               |                 | ļ         |
| 41                                                                    |               |                 |           |
| 42                                                                    |               |                 |           |
| 43                                                                    |               |                 |           |
| 44                                                                    |               |                 |           |
| 45                                                                    |               |                 |           |
| 46                                                                    |               |                 |           |
| 47                                                                    |               |                 |           |
| 48                                                                    |               |                 |           |
| 49                                                                    |               |                 |           |
| 50                                                                    |               |                 |           |
| 00                                                                    |               | 1               |           |